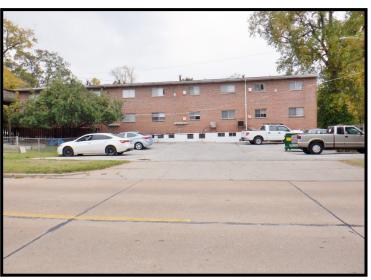

This property is located in the wonderful Maplewood/Richmond Heights area!

- · Centrally located near all major arteries
- Six 1 Bed / 1 Bath Units
- Six 2 Bed / 1 Bath Units
- Nice hardwood floors and a newer roof
- Off-street parking
- Gas Forced Air Furnaces
- Central Air Conditioning

# 7707 Lindbergh Drive • St. Louis, MO 63143 Rent Roll

| Unit       | Floorplan    | <b>Current Rent</b> | Market Rent |
|------------|--------------|---------------------|-------------|
| 7707 - A   | 2 Bed/1 Bath | \$735               | \$995       |
| 7707 - B   | 2 Bed/1 Bath | \$925               | \$995       |
| 7707 - C   | 1 Bed/1 Bath | \$720               | \$795       |
| 7707 - D   | 1 Bed/1 Bath | \$740               | \$795       |
| 7707 - E   | 1 Bed/1 Bath | \$595               | \$795       |
| 7707 - F   | 2 Bed/1 Bath | \$705               | \$995       |
| 7707 - G   | 2 Bed/1 Bath | \$720               | \$995       |
| 7707 - H   | 2 Bed/1 Bath | \$660               | \$995       |
| 7707 - I   | 1 Bed/1 Bath | \$665               | \$795       |
| 7707 - J   | 1 Bed/1 Bath | \$745               | \$795       |
| 7707 - K   | 1 Bed/1 Bath | \$795               | \$795       |
| 7707 - L   | 2 Bed/1 Bath | \$725               | \$995       |
| Total Rent |              | \$8,730             | \$10,740    |